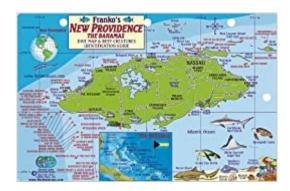

# Synopsis

This colorful guide is perfect for divers, snorkelers and nature lovers! Side One is a mini-map of New Providence Island -- home of Nassau -- with dive and snorkel sites named and located and beaches shown. Side Two is a fish identification guide with more than 100 species of colorful reef creatures beautifully illustrated. This convenient, waterproof reference is made of hard, laminated plastic with hole for lanyard. 5.5" x 8.5".